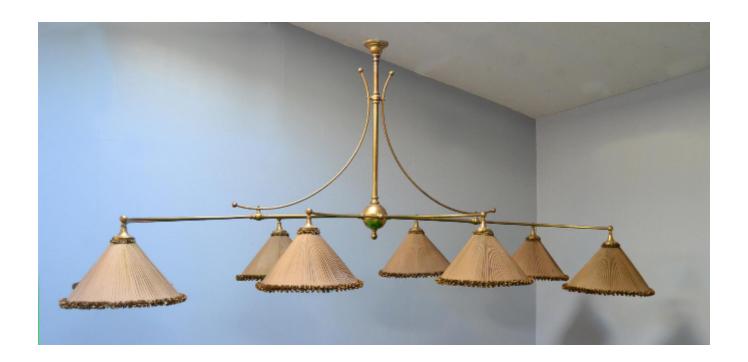

Billiard Snooker light antique

£12,500 SALE £9,375

REF: 1050

Height: 140 cm (55.1")

Width: 325 cm (128")

Depth: 137 cm (53.9")

## Description

This brass framed billiard lamp is an original period piece circa 1885, it is of elegant design and features eight hand made silk shades, the sweeping arched form is exceptionally rare, the shades are original to the lamp and are in good useable condition, replacements can be made. The lamp retains a beautiful patina, untouched since its installation in Hexton Park, it will however require a re-wire and this can be configured in either 220v for the UK and Europe or 110v for the USA. This is a classic English Country House billiard lamp, becoming increasingly hard to find in untouched original condition. Purchased from Hexton Manor Hertfordshire.