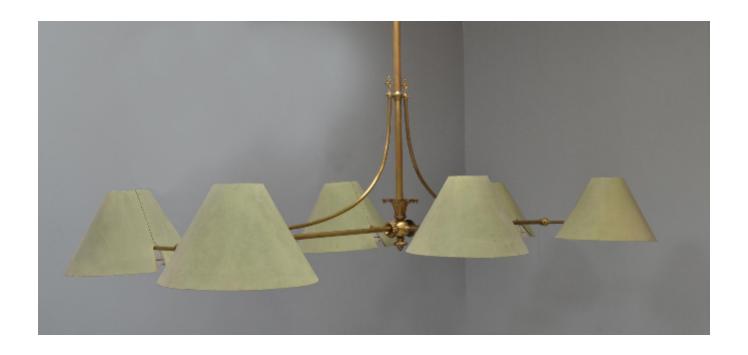

Antique billiard light or antique snooker light NOW SOLD

Sold

REF: 1186

Height: 200 cm (78.7")

Width: 264 cm (103.9")

Depth: 130 cm (51.2")

Weight: 20 kg

## Description

An elegant antique billiard table light circa 1880, suitable for a full size 12ft x 6ft billiard table

Brass frame with decorative central boss, sweeping braces with embellished finials.

Original card shades, these are perfectly useable but have some cosmetic damage and may need replacing , we can make and supply replacements or fir new hand made silk shades if required.