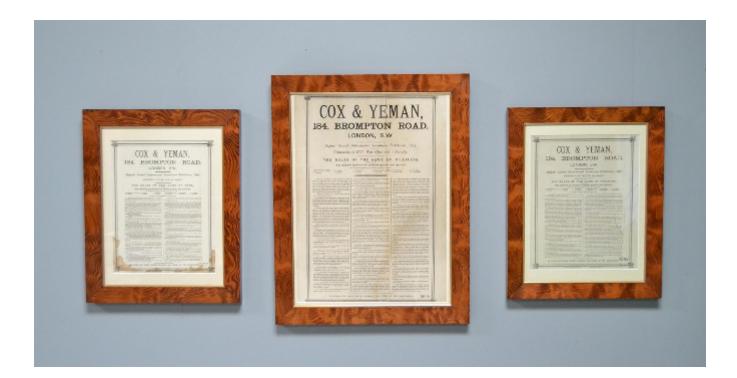

Billiards Life pool Pyramid Pool Country House Rule Set

£1,200

REF: 1042

Description

Billiard Room Ltd The Old School, Chilcompton, Bath, BA3 4HP paul@billiardroom.co.uk +44 (0) 7779 333321 www.billiardroom.co.uk A beautiful set of Country House Billiard rules manufactured circa 1875 by Cox & Yeman of London, consisting of The Rules of Billiards, The Rules of Pyramid Pool and The Rules of Life Pool. There are some old tears and creases which is to be expected of a paper print that was always super-seeded by rule changes, the fact that this set has survived is quite unbelievable. All in very well figured original matching Douglas Fir frames, the glass is genuine Victorian. The rules have been cleaned lightly and resealed. Billiard Rules 26.25" x 20.5 " x 1" Pyramid Rules 20.5" x 16.5" x 1" Life Pool Rules 20.5" x 16.5" x 1"