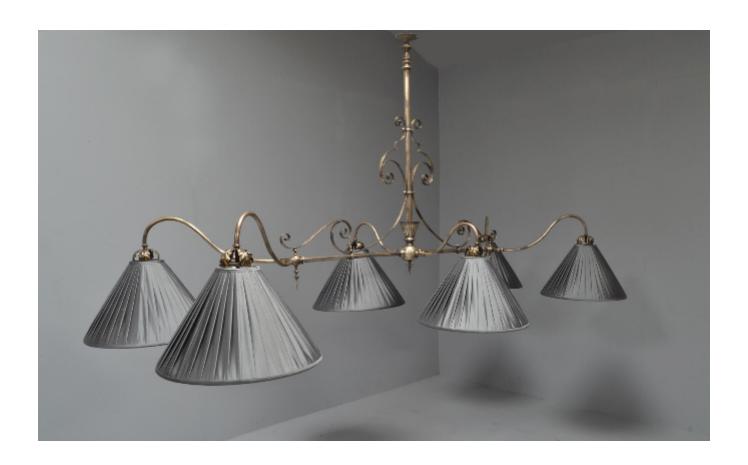

An outstanding antique silver plated billiard light RESERVED

Sold

REF: 1196

Height: 138 cm (54.3")

Width: 284 cm (111.8")

Depth: 127 cm (50")

## Description

An outstanding brass framed silver plated billiard light

Elegant curved arms, shaped sweeping braces with delicate finials and beautifully leaf shaped caps .

The light has a wonderful aged feel, the silver plating has worn nicely in many places and this merely enhances the overall look.

Made circa 1880 and originally powered by gas, now converted to electric, we can also wire for USA 110 Volt.

The shades are replacement hand made silk, it would be possible to change the colour of the shades upon request.