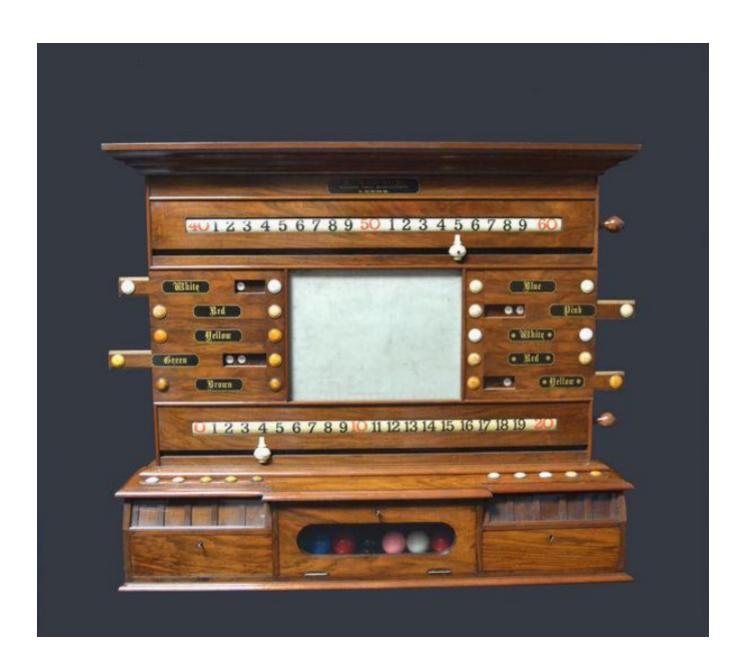

Antique Billiard Snooker scoring board

Sold

REF: 1062

Description

antique billiard snooker life pool scoring cabinet soldA walnut framed Antique Billiard - Snooker scoring cabinet by E Mawson of Leeds, exceptional timber quality and engineering with revolving ratchets, lettered sliding panels and a central papered glass panel, all mounted on a rectangular ball storage box with a hinged door, flanked by stake drawers which allow the retrieval of money or tokens during the Country House game of Life Pool. See detailed images including original paper label on the rear which gives the exact year of manufacture and the cabinet maker or tradesman's name who actually worked on this beautiful piece.